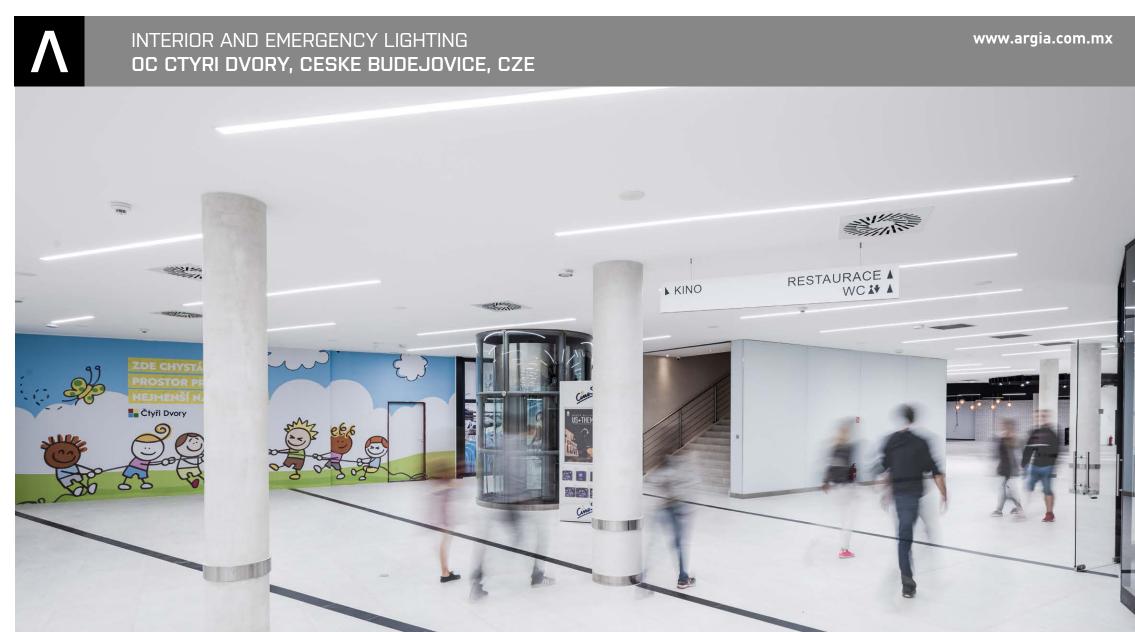

## OC CTYRI DVORY, CESKE BUDEJOVICE, CZE

For the new shopping center Ctyri Dvory in LED technology, both 47% electrical energy Ceske Budejovice, we realized the supply for shopping malls and common areas. achieved. Upon the architect's request, the design aluminum LED luminaires consist of long lines and rectangles shape. This solution is complemented by discharge spotlights in the track system and fluorescent tubes at the entrance to the shopping center. Using

savings and high-efficiency illumination of of design and emergency LED luminaires all shopping malls and common areas were

|                      | Original installation     | ARGIA lighting solution |
|----------------------|---------------------------|-------------------------|
| Type of luminary     | Fluorescent luminaires T5 | OFFICE LINE AL          |
| Number of luminaires | 405 pcs                   | 405 pcs                 |
| Total Input          | 28.44 kW                  | 15.09 kW                |
| Consumption kWh/year | 103,791 kWh               | 55,093 kWh              |

The customer's total operating costs were reduced by 47% at high luminance levels of 500 lx in the shopping malls.