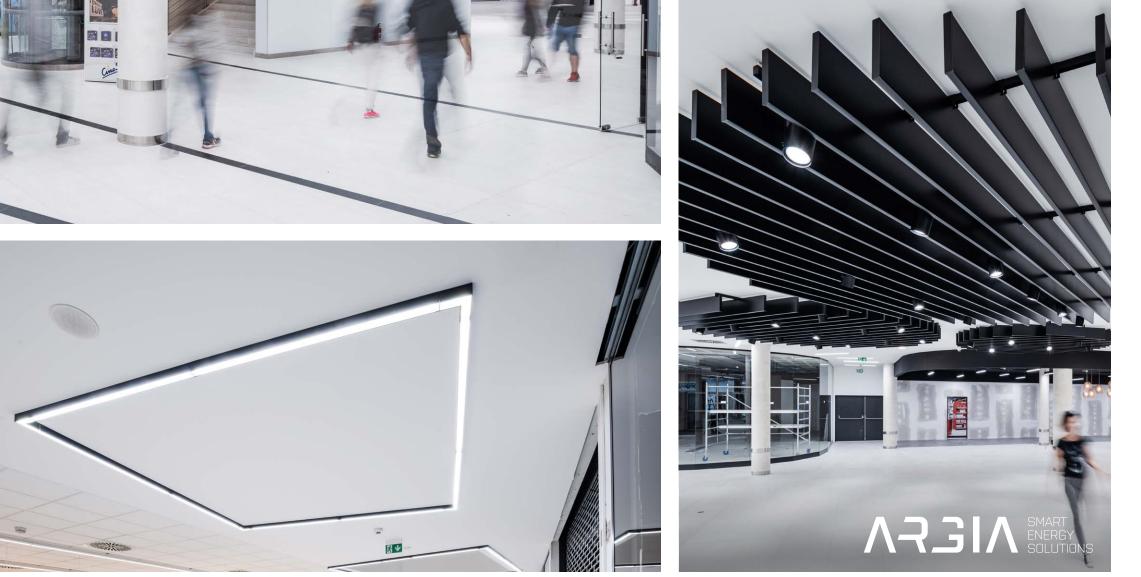

## OC CTYRI DVORY, CESKE BUDEJOVICE, CZE

For the new shopping center Ctyri Dvory in LED technology, both 47% electrical energy Ceske Budejovice, we realized the supply for shopping malls and common areas. achieved. Upon the architect's request, the design aluminum LED luminaires consist of long lines and rectangles shape. This solution is complemented by discharge spotlights in the track system and fluorescent tubes at the entrance to the shopping center. Using