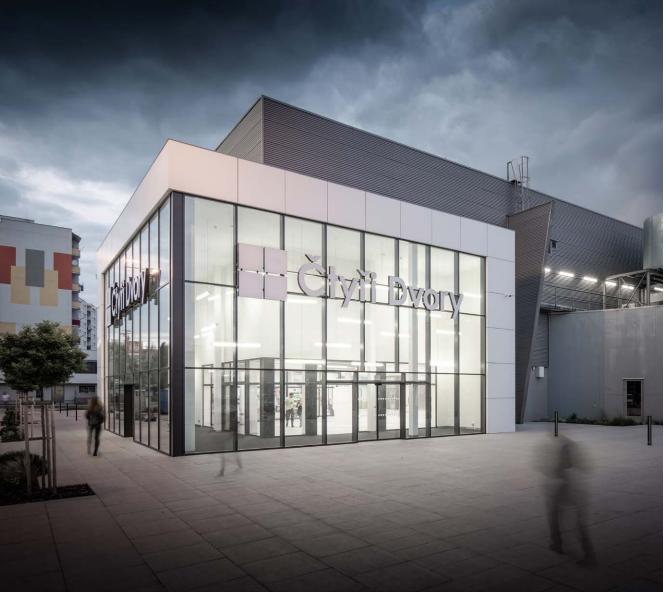

## OC CTYRI DVORY, CESKE BUDEJOVICE, CZE

For the new shopping center Ctyri Dvory in LED technology, both 47% electrical energy Ceske Budejovice, we realized the supply for shopping malls and common areas. achieved. Upon the architect's request, the design aluminum LED luminaires consist of long lines and rectangles shape. This solution is complemented by discharge spotlights in the track system and fluorescent tubes at the entrance to the shopping center. Using