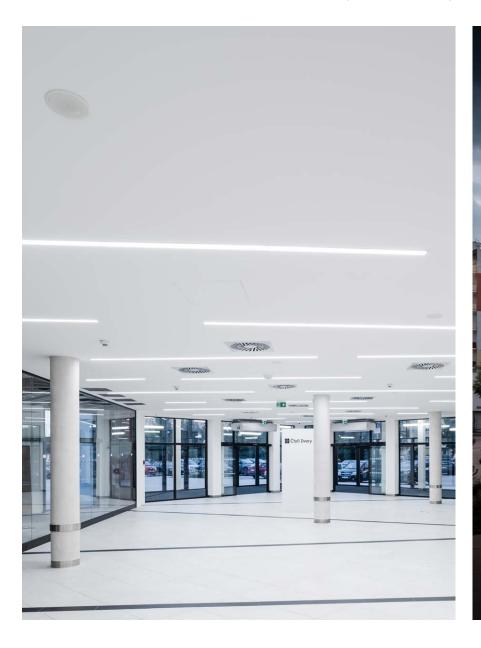

## OC CTYRI DVORY, CESKE BUDEJOVICE, CZE

For the new shopping center Ctyri Dvory in LED technology, both 47% electrical energy Ceske Budejovice, we realized the supply for shopping malls and common areas. achieved. Upon the architect's request, the design aluminum LED luminaires consist of long lines and rectangles shape. This solution is complemented by discharge spotlights in the track system and fluorescent tubes at the entrance to the shopping center. Using

savings and high-efficiency illumination of of design and emergency LED luminaires all shopping malls and common areas were

|                      | Original installation     | ARGIA lighting solution |
|----------------------|---------------------------|-------------------------|
| Type of luminary     | Fluorescent luminaires T5 | OFFICE LINE AL          |
| Number of luminaires | 405 pcs                   | 405 pcs                 |
| Total Input          | 28.44 kW                  | 15.09 kW                |
| Consumption kWh/year | 103,791 kWh               | 55,093 kWh              |

The customer's total operating costs were reduced by 47% at high luminance levels of 500 lx in the shopping malls.