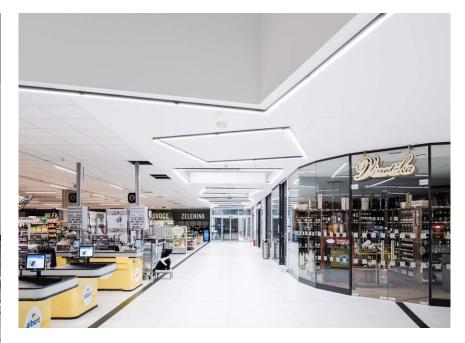

## OC CTYRI DVORY, CESKE BUDEJOVICE, CZE

For the new shopping center Ctyri Dvory in LED technology, both 47% electrical energy Ceske Budejovice, we realized the supply for shopping malls and common areas. achieved. Upon the architect's request, the design aluminum LED luminaires consist of long lines and rectangles shape. This solution is complemented by discharge spotlights in the track system and fluorescent tubes at the entrance to the shopping center. Using

savings and high-efficiency illumination of of design and emergency LED luminaires all shopping malls and common areas were

|                      | Original installation     | ARGIA lighting solution |
|----------------------|---------------------------|-------------------------|
| Type of luminary     | Fluorescent luminaires T5 | OFFICE LINE AL          |
| Number of luminaires | 405 pcs                   | 405 pcs                 |
| Total Input          | 28.44 kW                  | 15.09 kW                |
| Consumption kWh/year | 103,791 kWh               | 55,093 kWh              |

The customer's total operating costs were reduced by 47% at high luminance levels of 500 lx in the shopping malls.